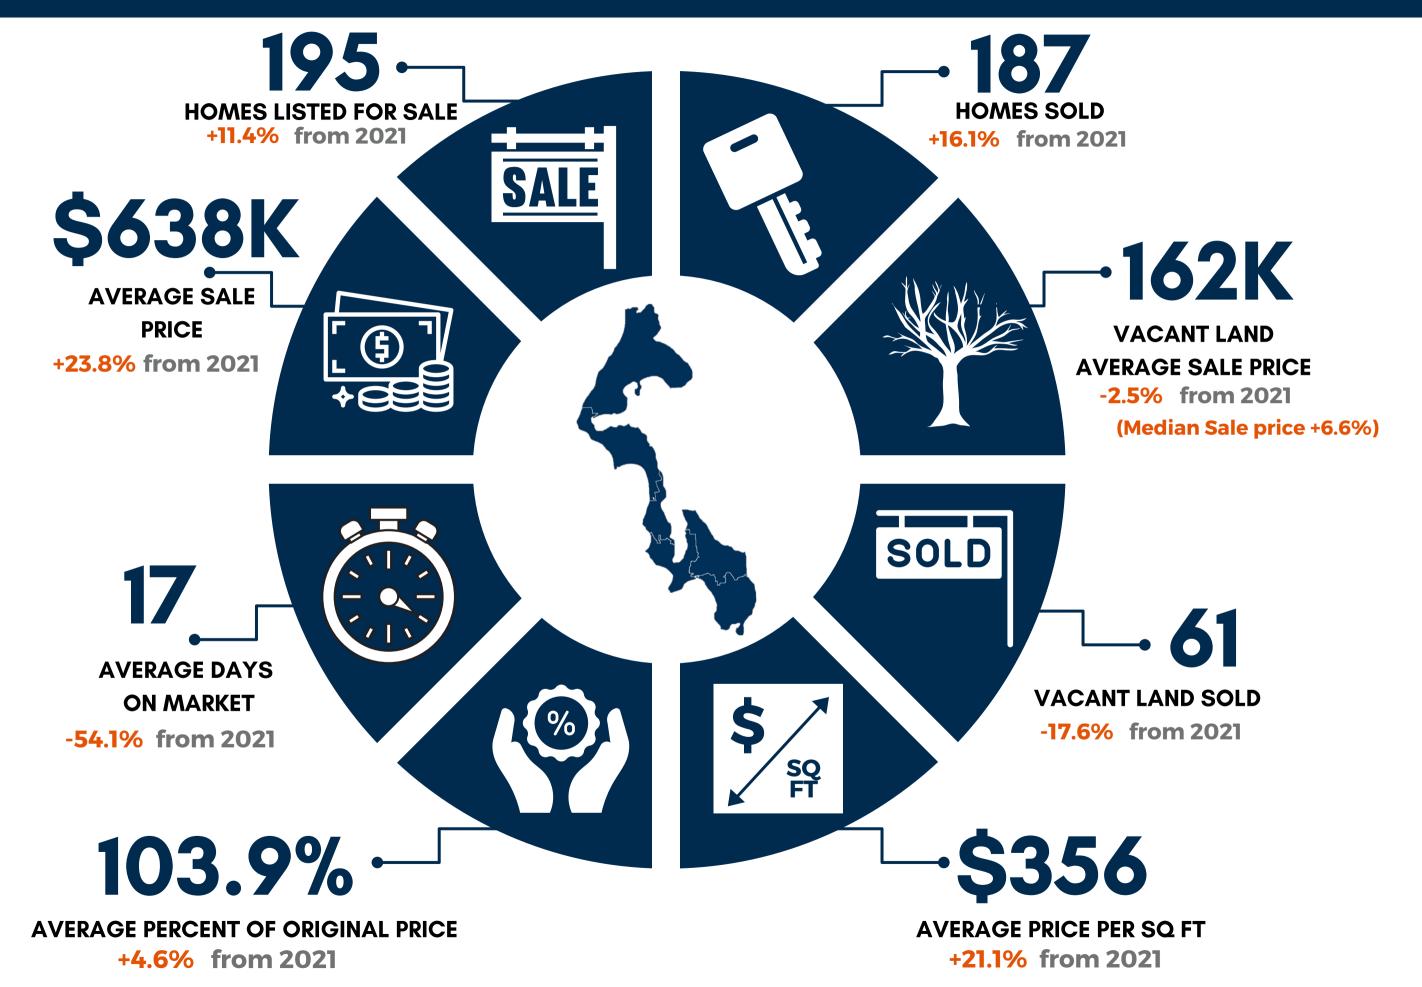

## THE LAST 12 MONTHS MARCH 2022 CENTRAL WHIDBEY

Stats are based on NWMLS area 812 and include residential & condo only with the exception of the stats on vacant land. May not represent all market activity.