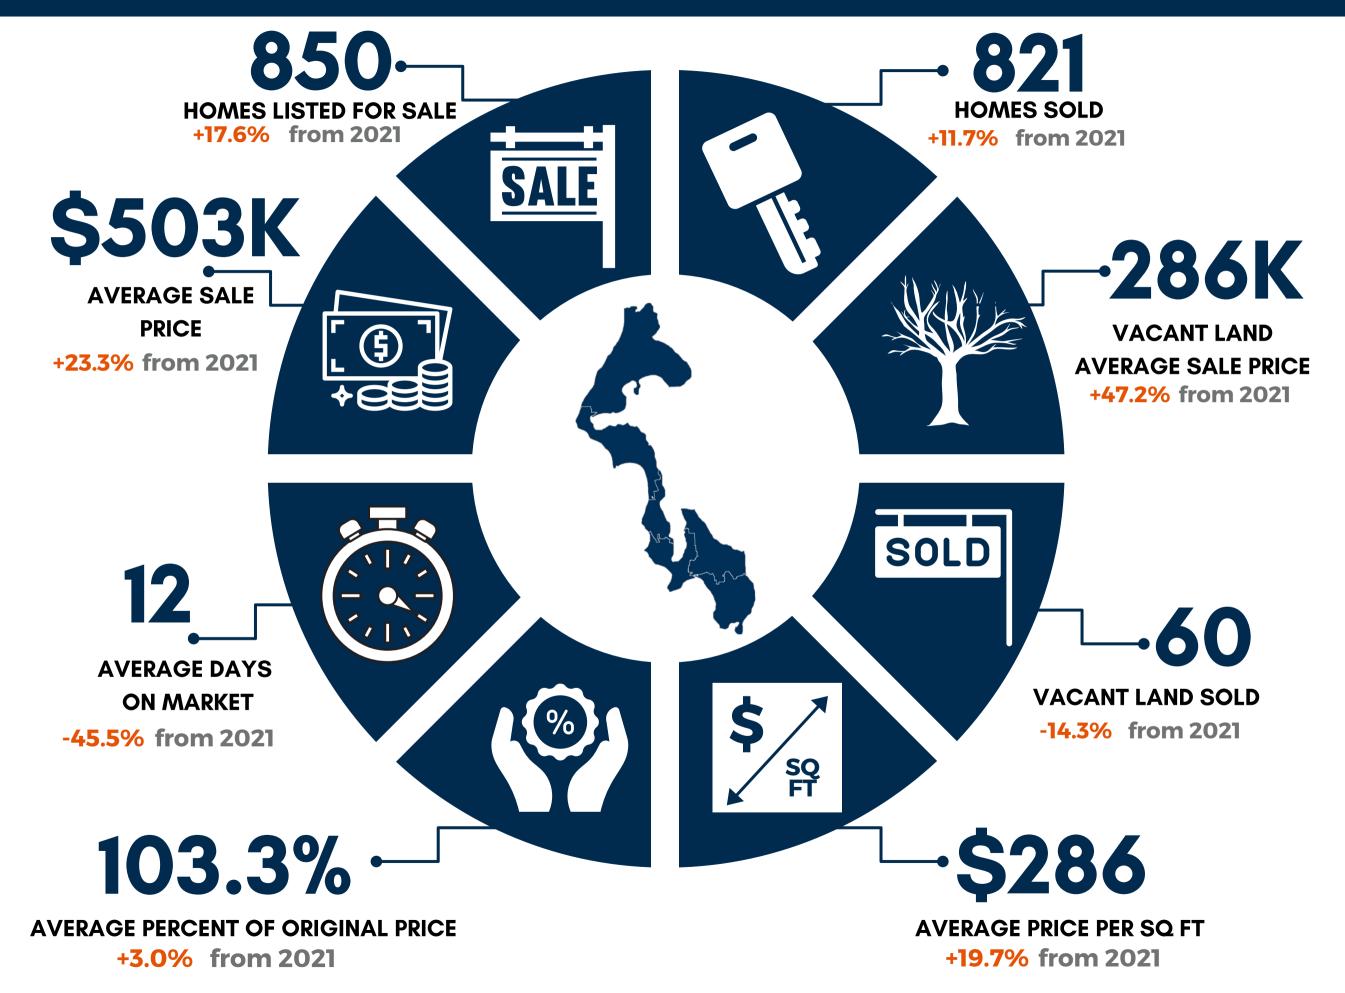

## THE LAST 12 MONTHS MARCH 2022 SOUTH WHIDBEY

Stats are based on NWMLS area 811 and include residential & condo only with the exception of the stats on vacant land. May not represent all market activity.