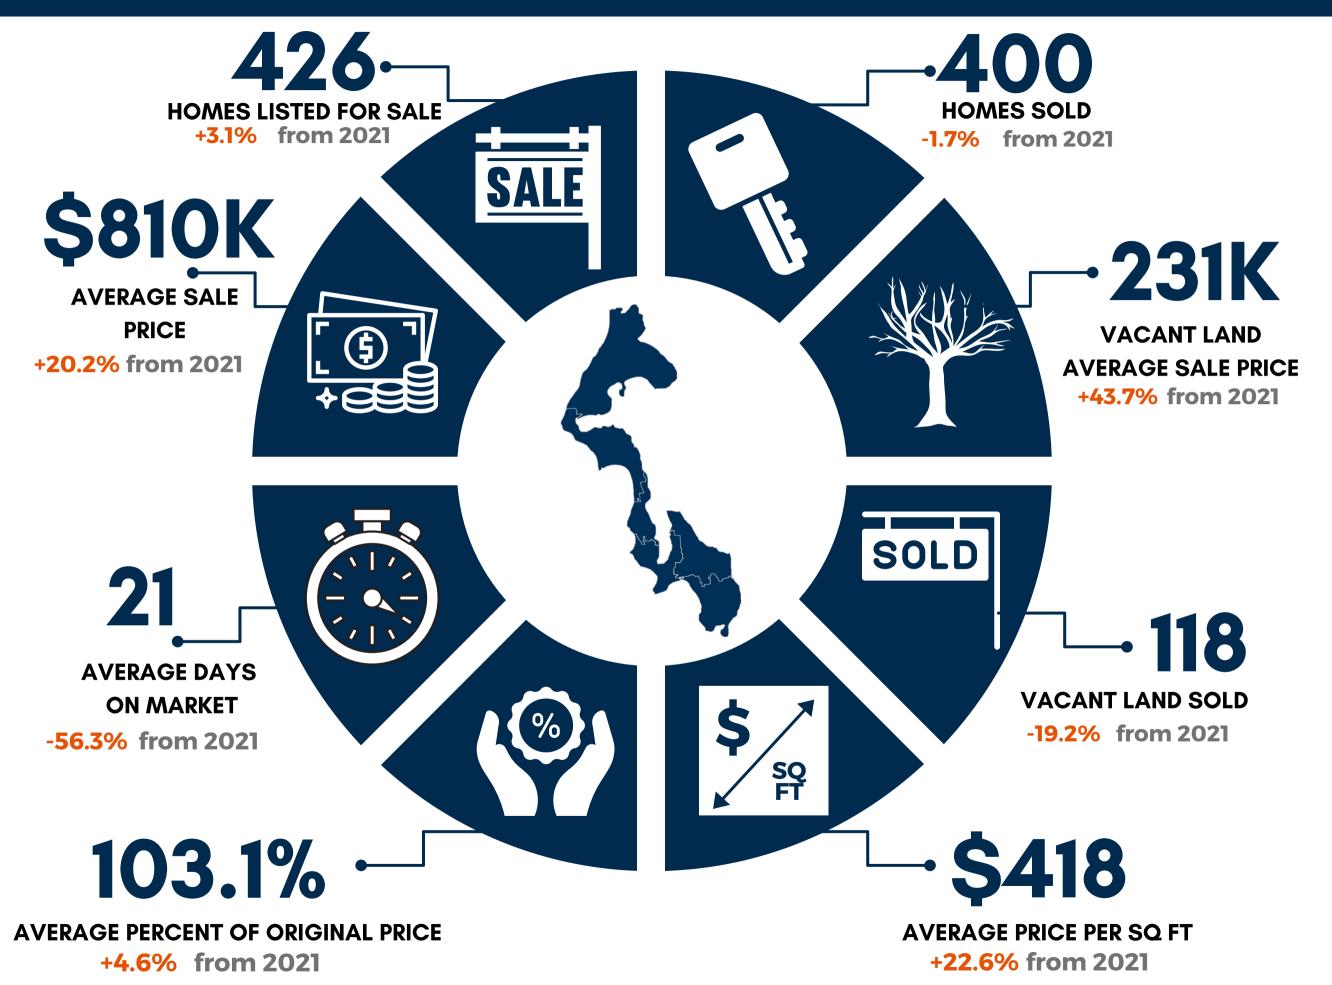

## THE LAST 12 MONTHS MARCH 2022 NORTH WHIDBEY

Stats are based on NWMLS area 813 and include residential & condo only with the exception of the stats on vacant land. May not represent all market activity.