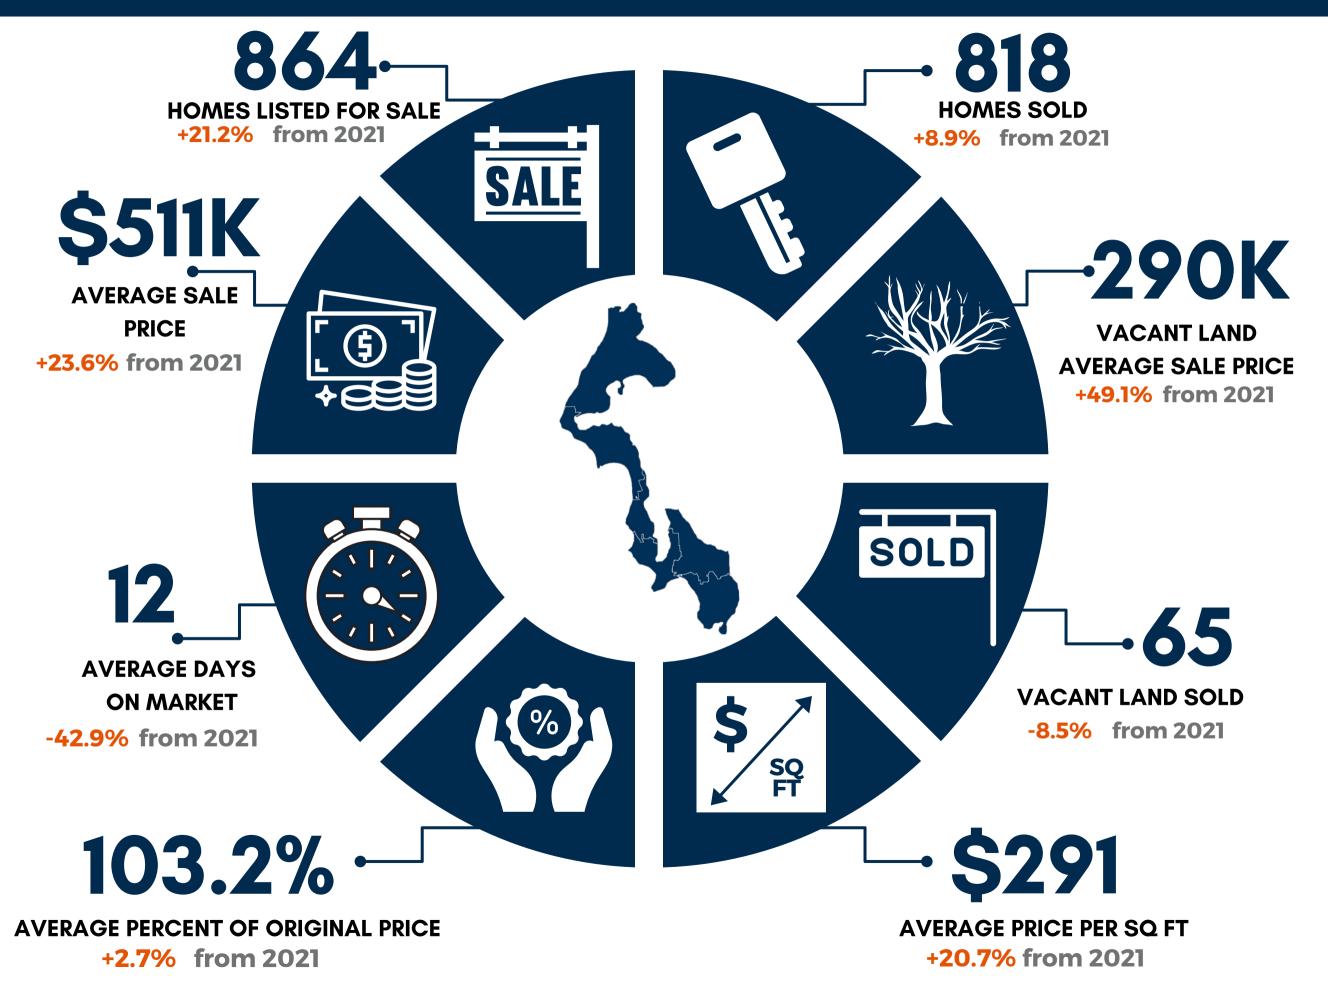

## THE LAST 12 MONTHS APRIL 2022 NORTH WHIDBEY

Stats are based on NWMLS area 813 and include residential & condo only with the exception of the stats on vacant land. May not represent all market activity.