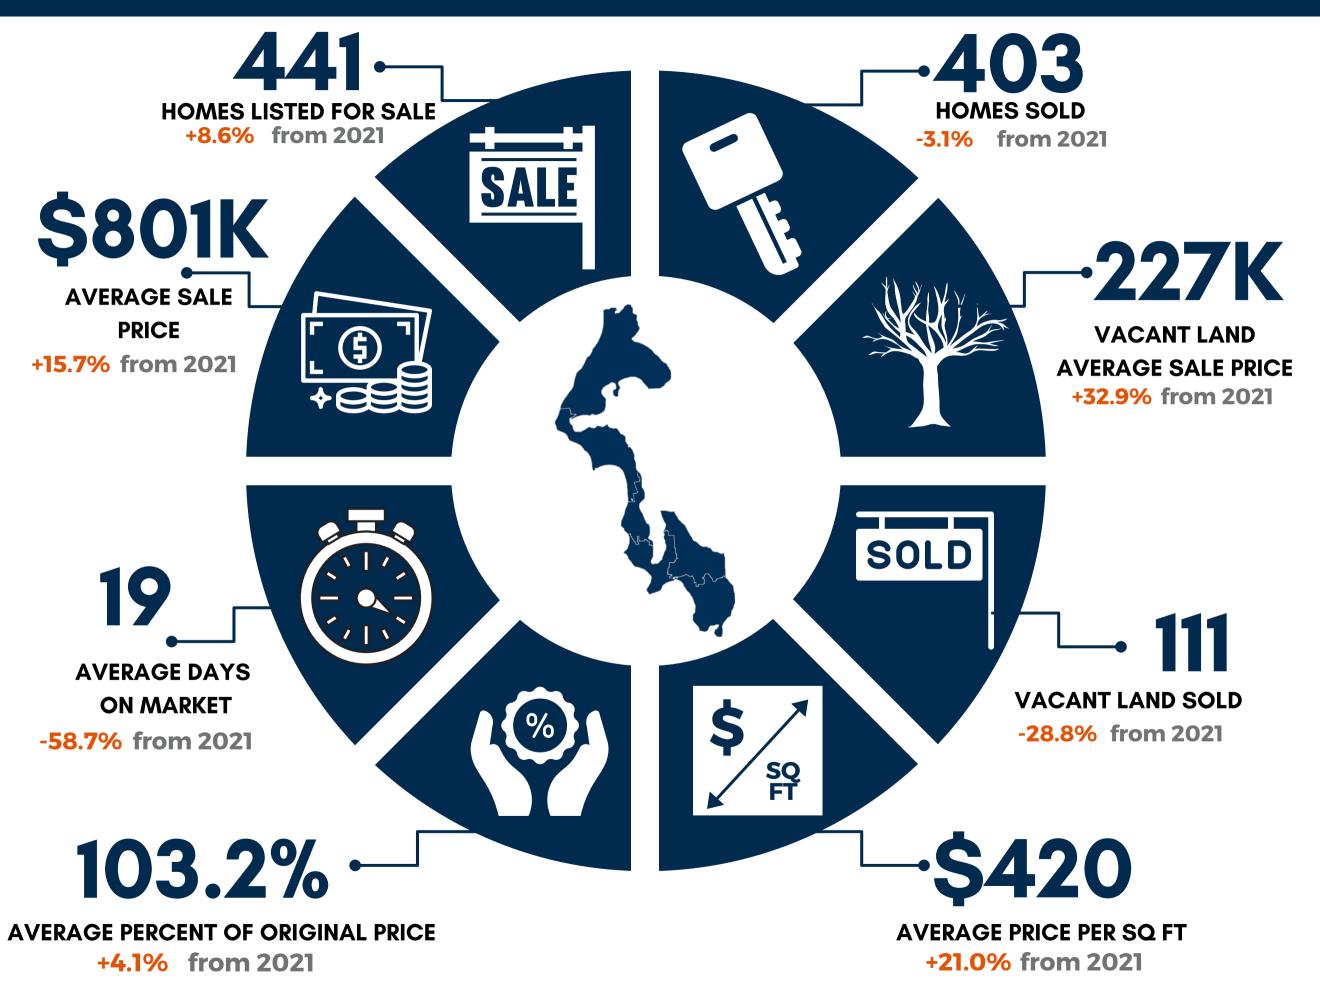

## THE LAST 12 MONTHS APRIL 2022 SOUTH WHIDBEY

Stats are based on NWMLS area 811 and include residential & condo only with the exception of the stats on vacant land. May not represent all market activity.