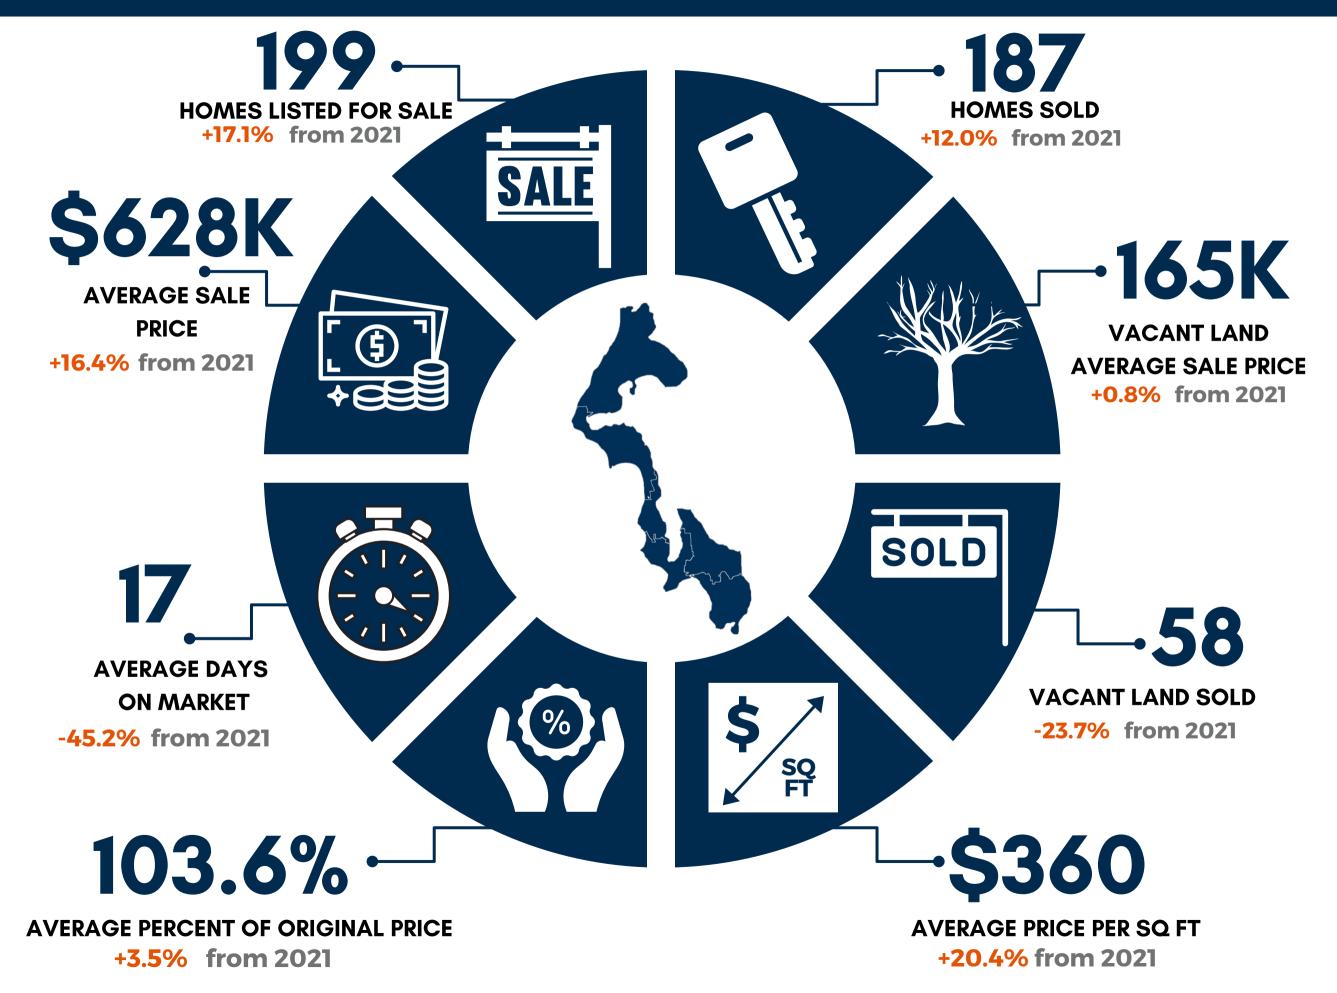

## THE LAST 12 MONTHS APRIL 2022 CENTRAL WHIDBEY

Stats are based on NWMLS area 812 and include residential & condo only with the exception of the stats on vacant land. May not represent all market activity.