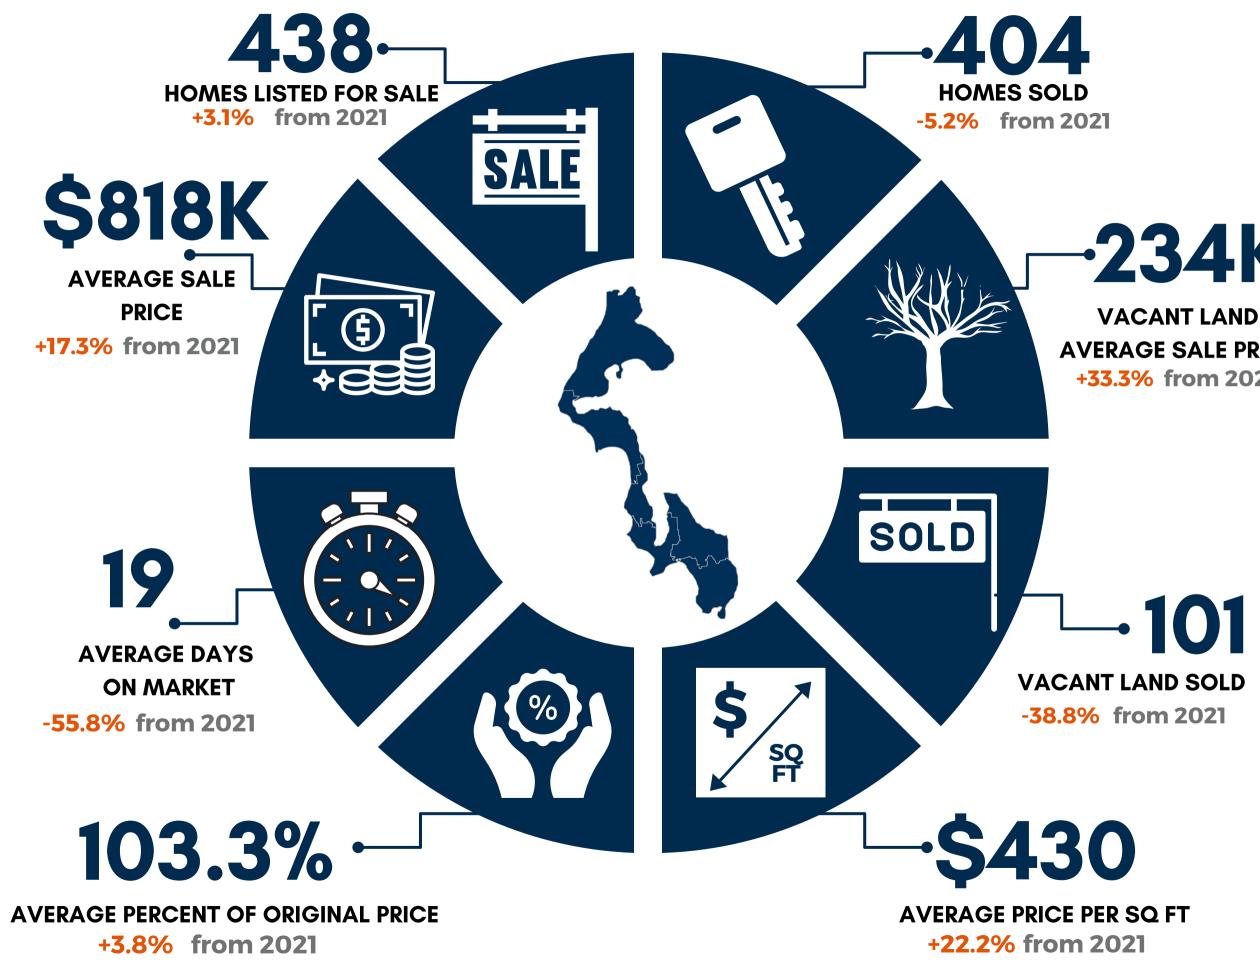

## THE LAST 12 MONTHS MAY 2022 SOUTH WHIDBEY

Stats are based on NWMLS area 811 and include residential & condo only with the exception of the stats on vacant land. May not represent all market activity.

#### **AVERAGE SALE PRICE** +33.3% from 2021