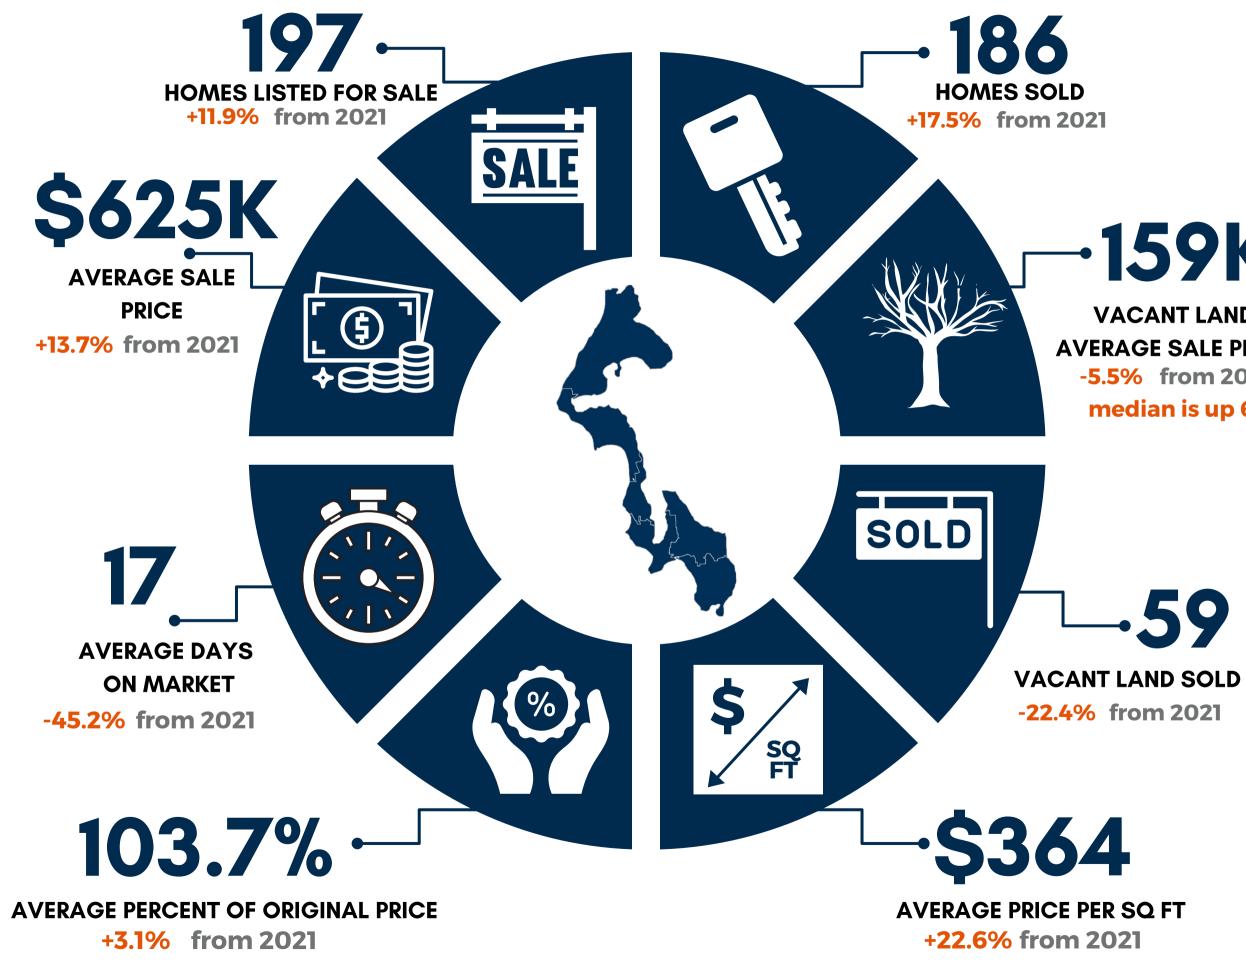

### THE LAST 12 MONTHS MAY 2022 CENTRAL WHIDBEY

Stats are based on NWMLS area 812 and include residential & condo only with the exception of the stats on vacant land. May not represent all market activity.

**VACANT LAND AVERAGE SALE PRICE** -5.5% from 2021 median is up 6.2%