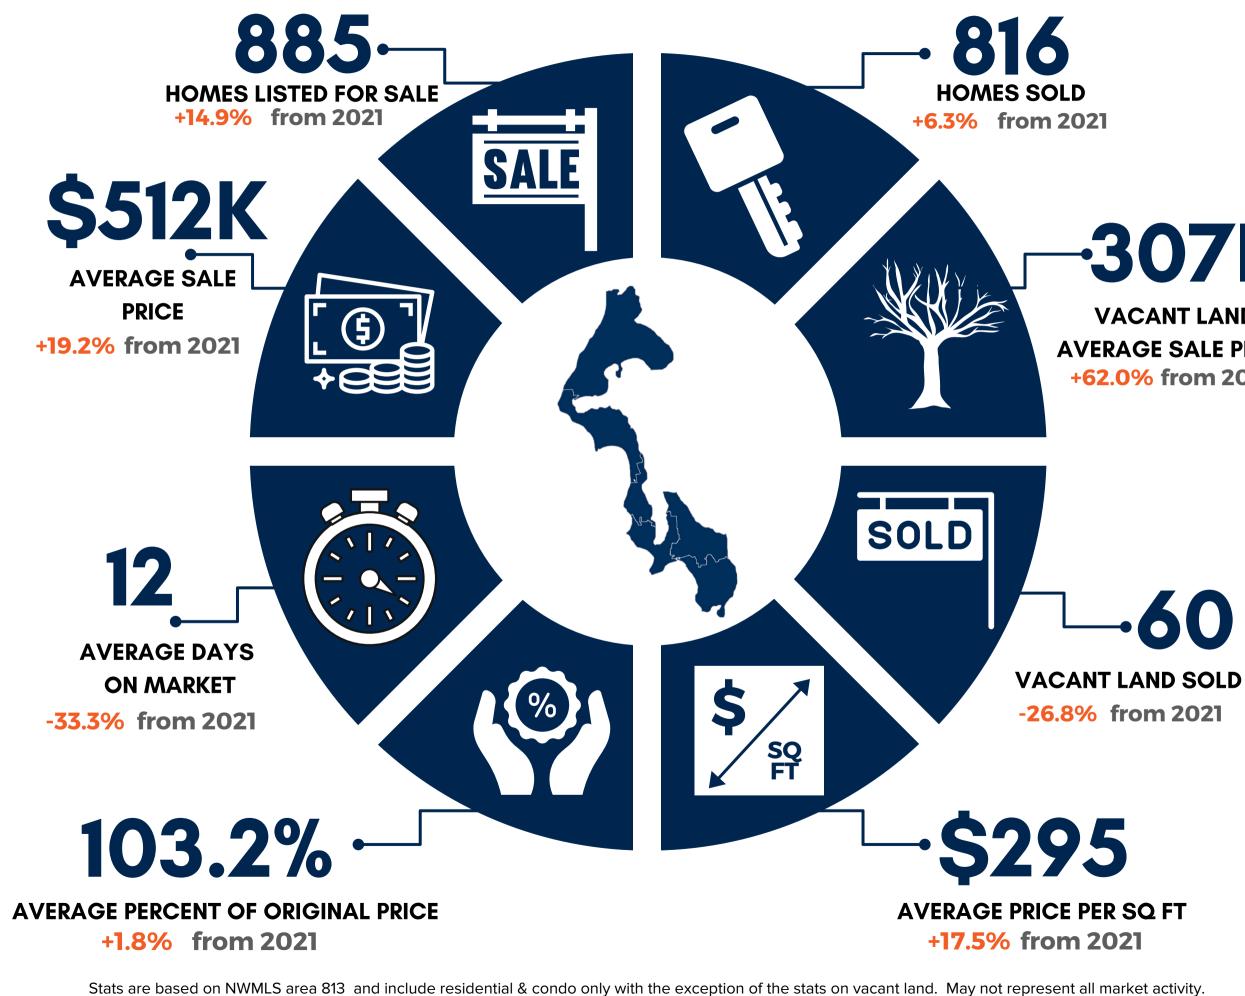

### THE LAST 12 MONTHS JUNE 2022 NORTH WHIDBEY

**VACANT LAND AVERAGE SALE PRICE** +62.0% from 2021

Whidbey Island