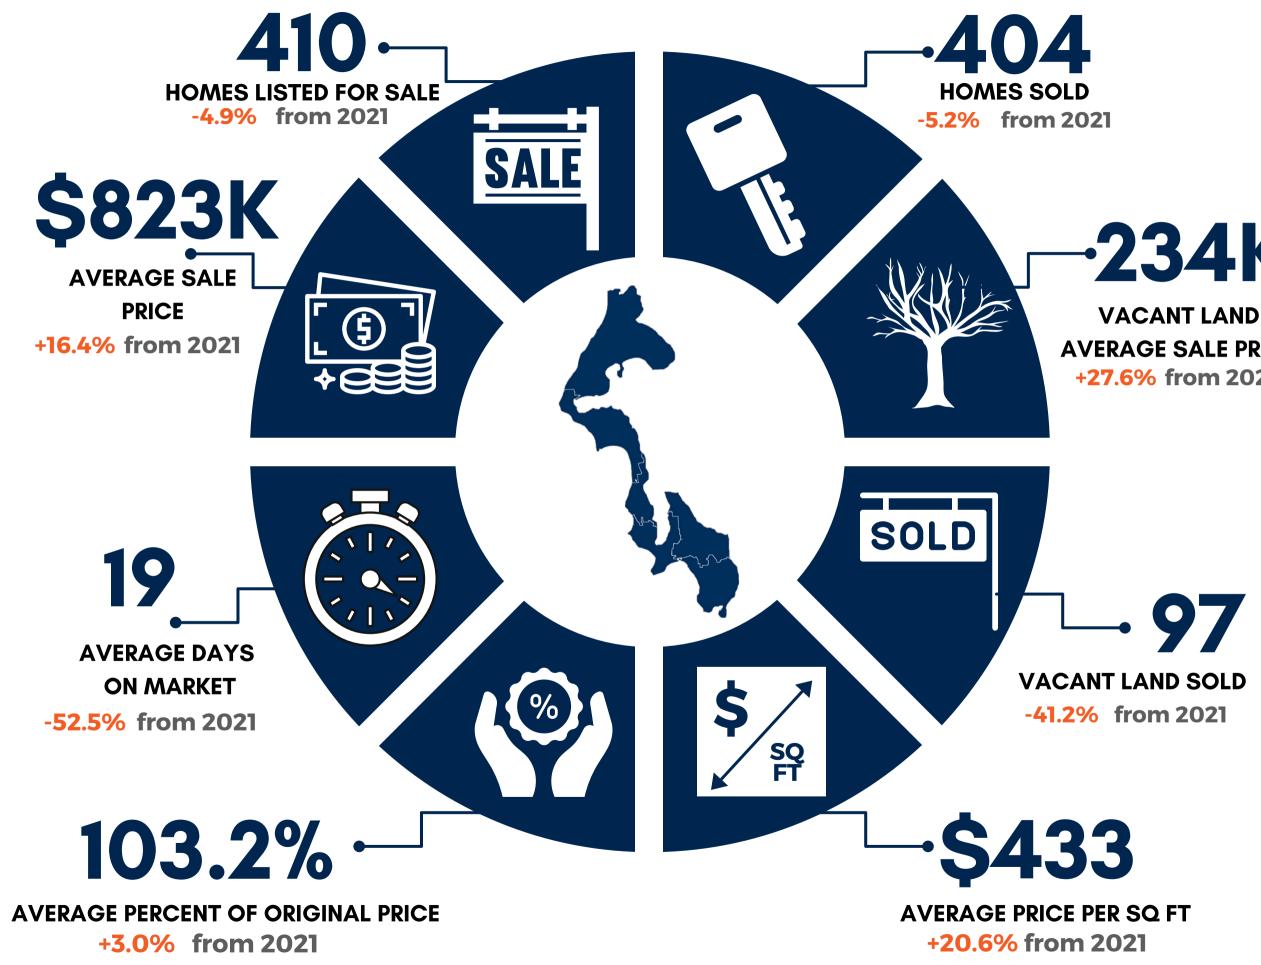

## THE LAST 12 MONTHS JUNE 2022 SOUTH WHIDBEY

Stats are based on NWMLS area 811 and include residential & condo only with the exception of the stats on vacant land. May not represent all market activity.