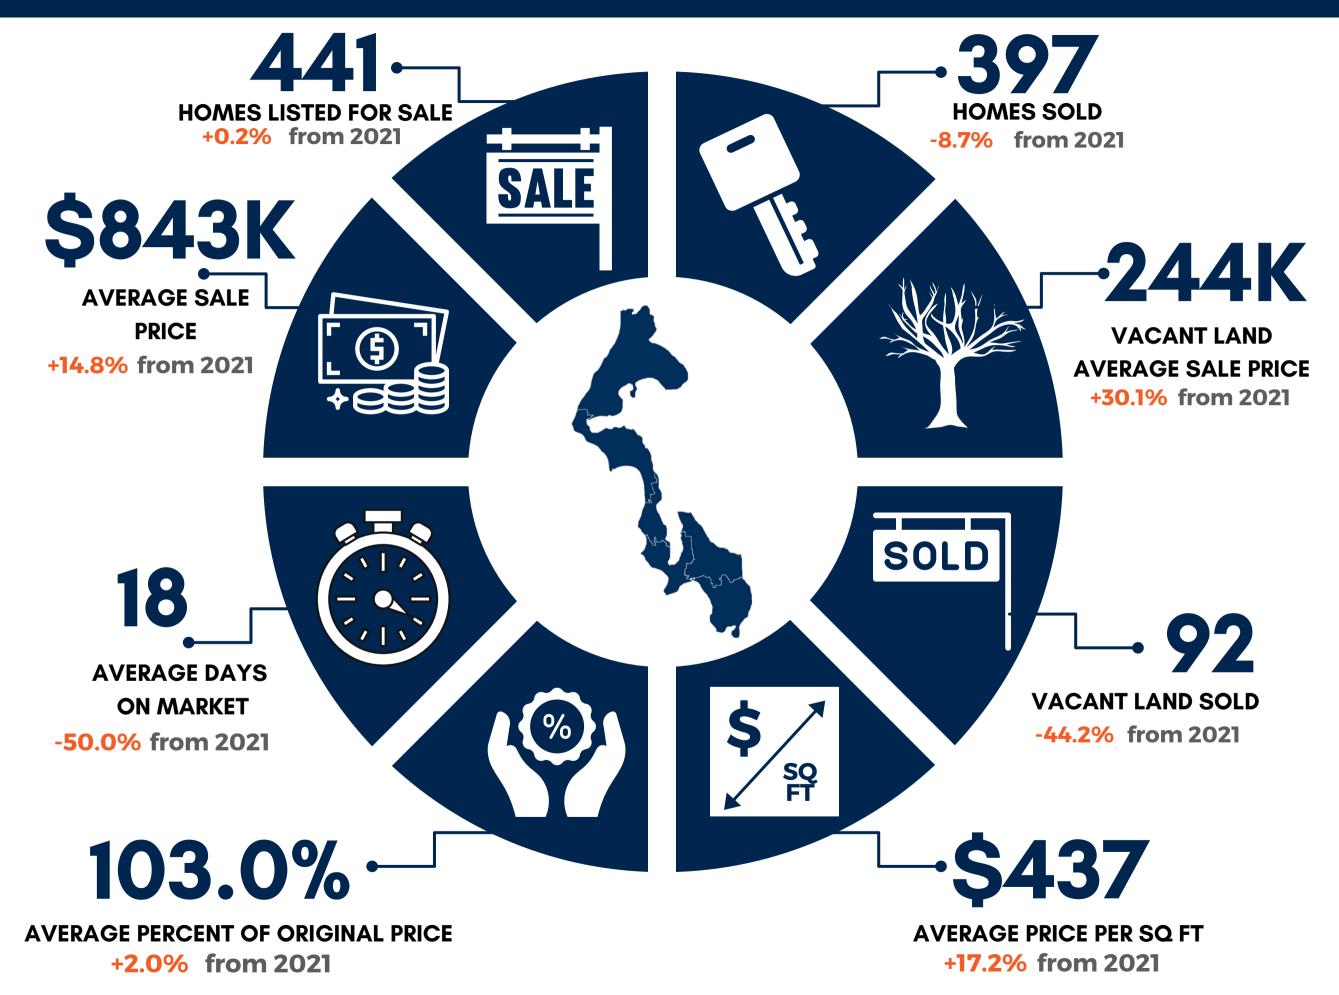

## THE LAST 12 MONTHS JULY 2022 SOUTH WHIDBEY

Stats are based on NWMLS area 811 and include residential & condo only with the exception of the stats on vacant land. May not represent all market activity.