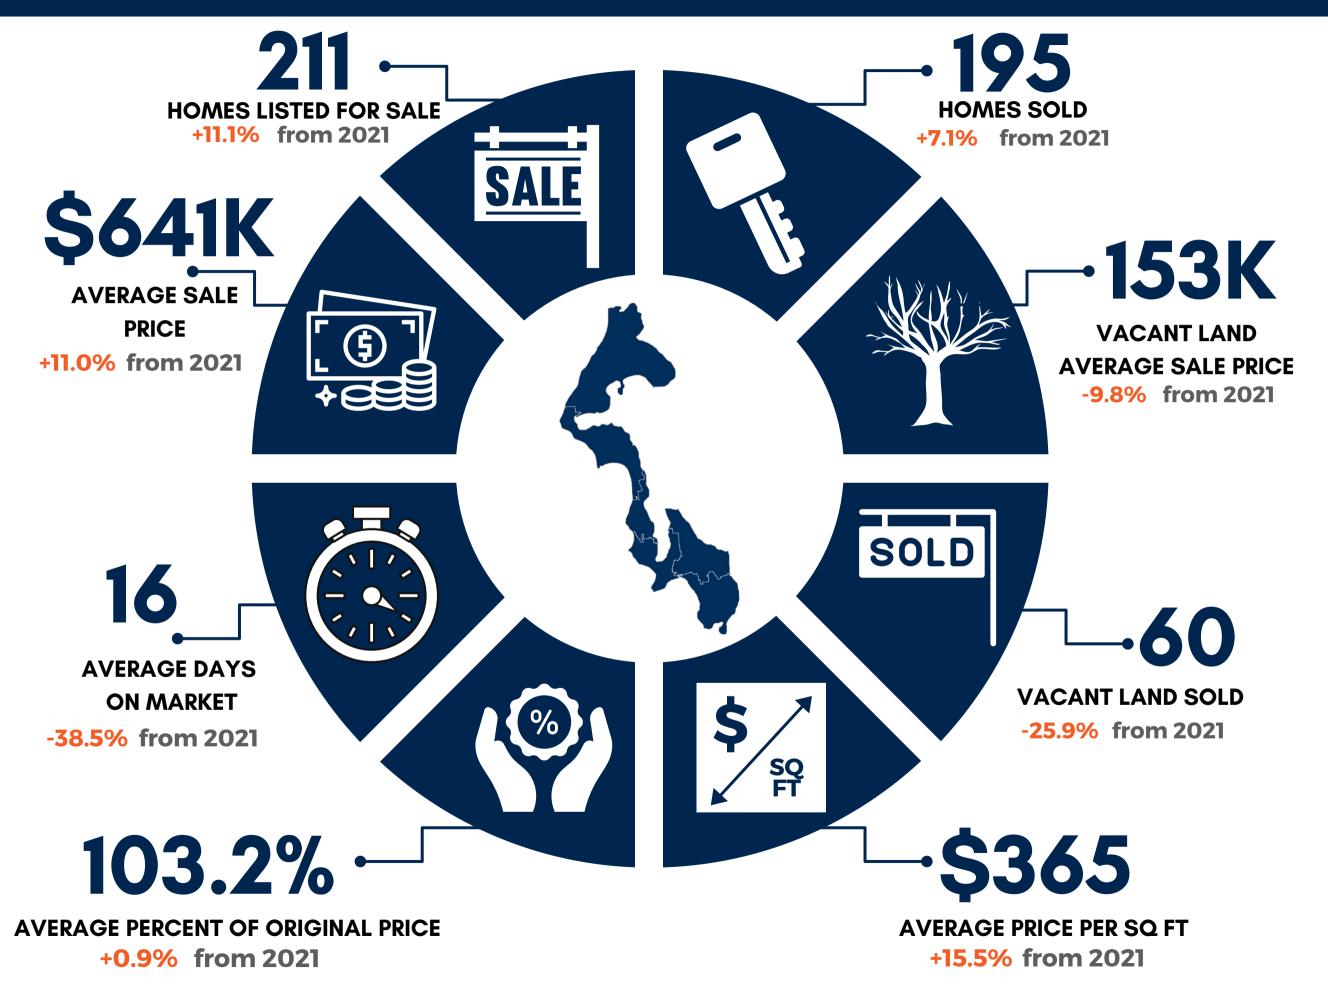

## THE LAST 12 MONTHS JULY 2022 CENTRAL WHIDBEY

Stats are based on NWMLS area 812 and include residential & condo only with the exception of the stats on vacant land. May not represent all market activity.