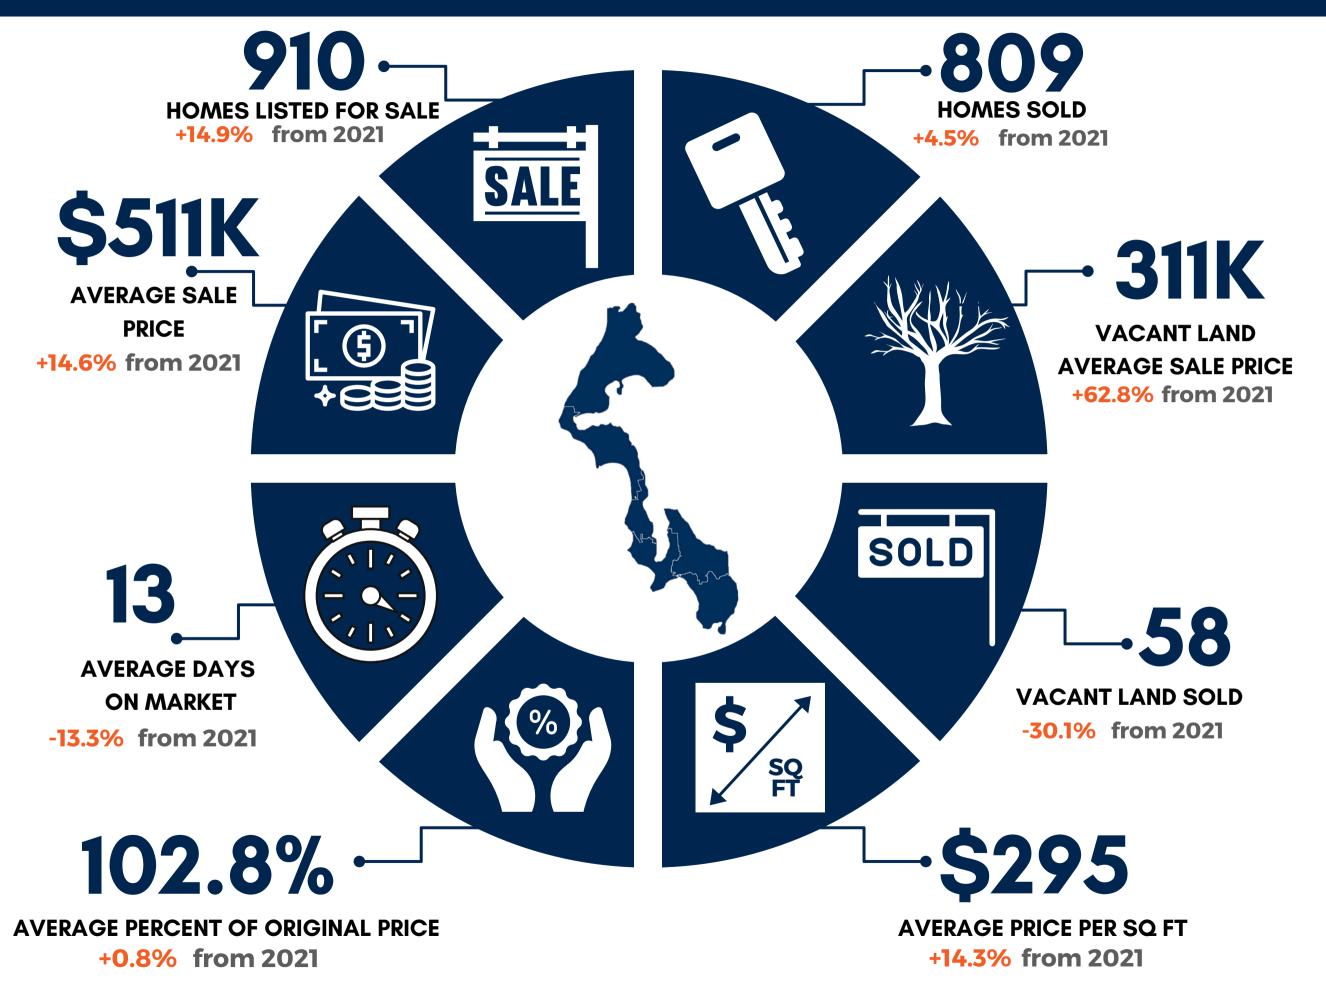

## THE LAST 12 MONTHS JULY 2022 NORTH WHIDBEY

Stats are based on NWMLS area 813 and include residential & condo only with the exception of the stats on vacant land. May not represent all market activity.